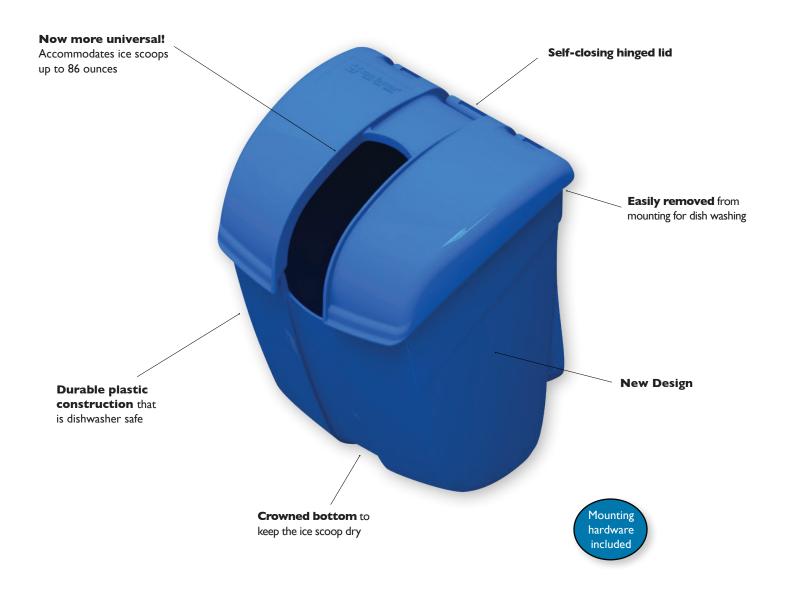

## Saf-T-Ice® Scoop Caddy

BENEFITS

UNIVERSAL DESIGN
WORKS WITH ICE SCOOPS
UP TO 86 OUNCES

FLEXIBLE MOUNTING OPTIONS
EASY TO INSTALL AND REMOVE
FOR CLEANING

Dedicated ice scoop storage caddy keeps ice scoop safe from harmful bacteria, dirt and cross contamination. Reduces potential of scoop being left in ice machine.

Updated, sleek design universally stores ice scoops up to 86 ounces. Easily mount brackets with included self-adhesive tape or screws.

Allows for easy removal for daily cleaning.

| ltem     | Color | <b>Dimensions</b> H×W×D                    |
|----------|-------|--------------------------------------------|
| SI2000   | Blue  | 11.31" x 9.12" x 8.43" (287 x 232 x 214mm) |
| SI2000BK | Black |                                            |