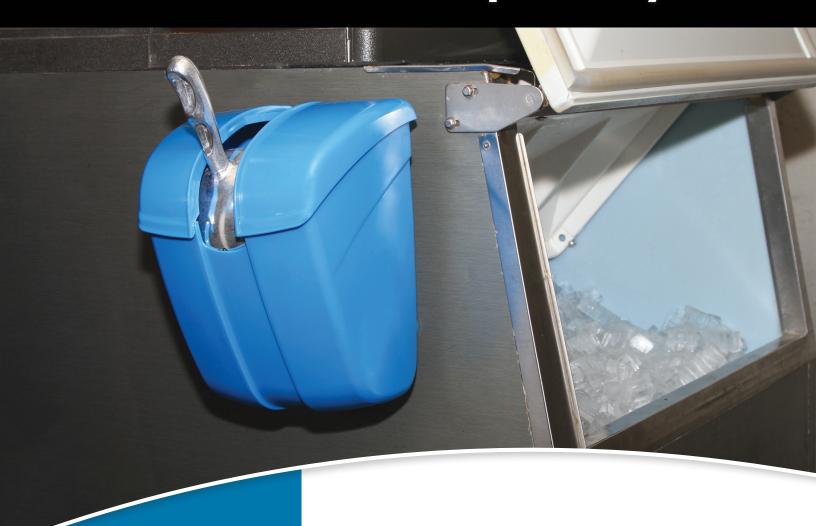

## Saf-T-Ice® Scoop Caddy

BENEFITS

UNIVERSAL DESIGN
WORKS WITH ICE SCOOPS
UP TO 86 OUNCES

FLEXIBLE MOUNTING OPTIONS
EASY TO INSTALL AND REMOVE
FOR CLEANING

Dedicated ice scoop storage caddy keeps ice scoop safe from harmful bacteria, dirt and cross contamination. Reduces potential of scoop being left in ice machine.

Updated, sleek design universally stores ice scoops up to 86 ounces. Easily mount brackets with included self-adhesive tape or screws.

Allows for easy removal for daily cleaning.

| ltem     | Color | <b>Dimensions</b> H×W×D                    |
|----------|-------|--------------------------------------------|
| SI2000   | Blue  | 11.31" x 9.12" x 8.43" (287 x 232 x 214mm) |
| SI2000BK | Black |                                            |